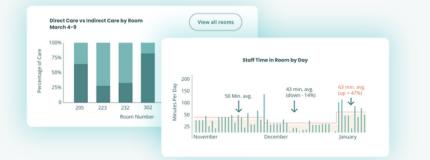

## Better align labor to care plans

- Measure staff time in-room
- Know how long each care item takes and when it's completed
- Get notifications for when residents are above/below care plan

## Offer improved service and ensure accuracy in billing

- Spot acuity increases & investigate trends before an incident occurs
- Make data-driven decisions & have more informed family conversations
- ✓ Bill accurately for the care they provide